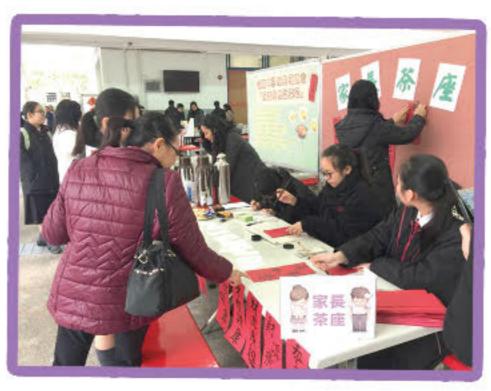

# 家長茶座

家長委員 邵家蓮女士

二月二日是家長們共同關心的日子 — 「家長日」,家長將收到校方派發的成績表,以檢視子女的學習表現。當天,在小食部,不但校方籌辦了多項攤位活動,如書展、寫揮春、親子攝影活動等,我們家教會也在此設立家長茶座,由家長委員和老師,於此宣傳本會活動,及招募家長義工,家長們都踴躍支持。當日天氣雖寒冷,但老師和同學們都悉心準備了窩心的熱飲,讓參與的家長都倍感暖意。