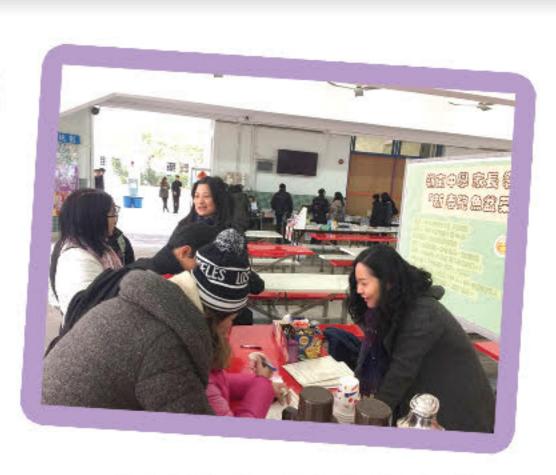

# 家長茶座

家長委員 邵家蓮女士

二月二日是家長們共同關心的日子 — 「家長日」,家長將收到校方派發的成績表,以檢視子女的學習表現。當天,在小食部,不但校方籌辦了多項攤位活動,如書展、寫揮春、親子攝影活動等,我們家教會也在此設立家長茶座,由家長委員和老師,於此宣傳本會活動,及招募家長義工,家長們都踴躍支持。當日天氣雖寒冷,但老師和同學們都悉心準備了窩心的熱飲,讓參與的家長都倍感暖意。