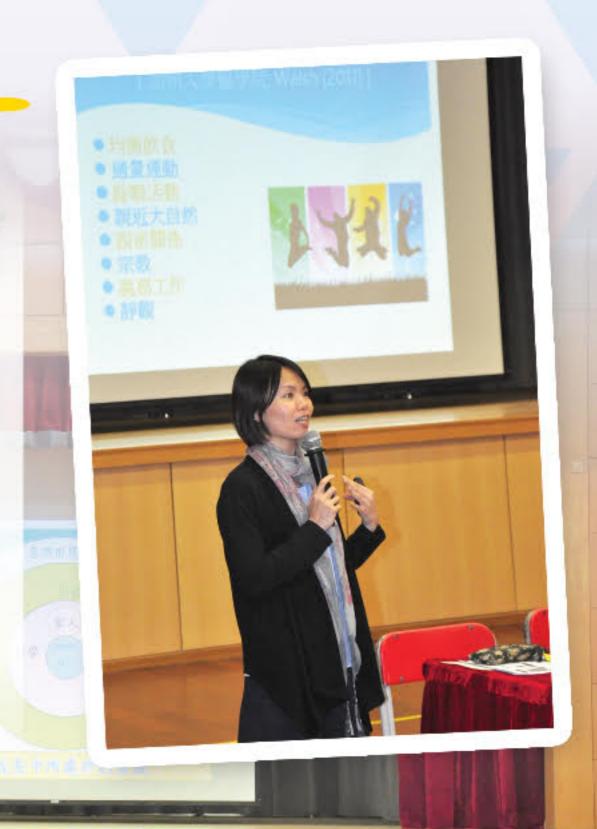

### 家長委員 王少娟女士

常言道「養兒一百歲,長憂九十九」,孩子在父母的照顧下茁壯成長是每位父母的願望。當步入中學階段,孩子開始面對不同的困難,作為父母的,定必有所擔憂。而家長教師會與輔導組在學期初合辦的家長教育講座,主題為「正向家長教育講座」,內容圍繞著如何培養孩子的抗逆力,正好回應家長們這方面的擔憂。講者運用生活化的例子,生動的演講,藉此讓我們了解到如果培養孩子的抗逆力,讓他們能夠獨立去面對困難,參與是次講座,著實令我獲益不少。